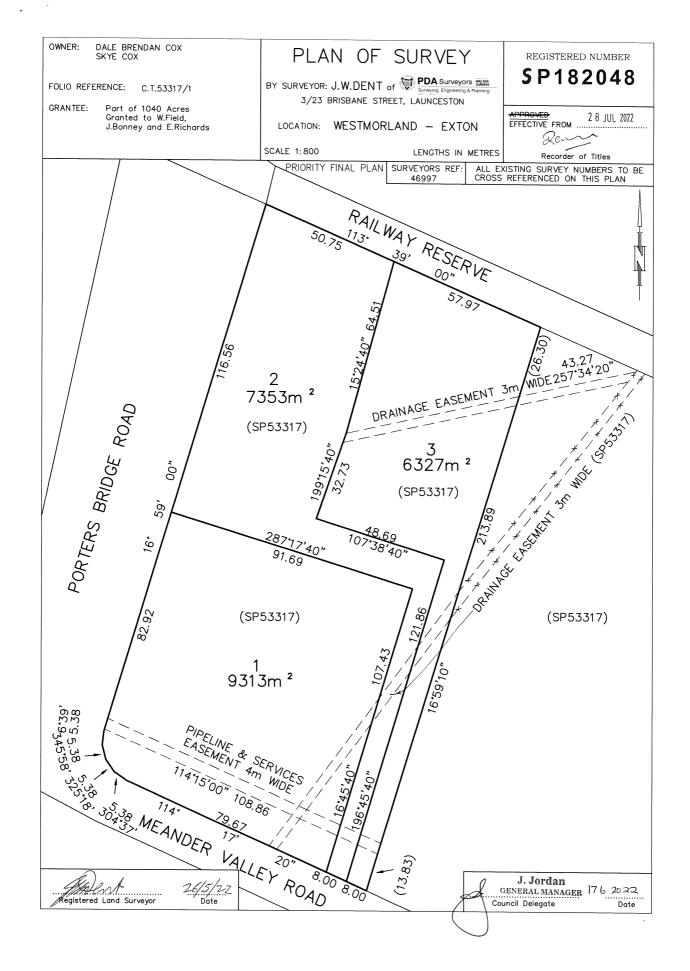

#### DESCRIPTION OF LAND

Parish of EXTON Land District of WESTMORLAND Lot 2 on Sealed Plan 182048 Derivation : Part of 1040 Acres Gtd. to W.Field, J.Bonney and E.Richards Prior CT 53317/1

#### EASEMENTS

Lots 1, 2 and 3 on the Plan and Lot 2 on Sealed Plan 53317 are each subject to a right of drainage in favour of the Meander Valley Council over the land marked "DRAINAGE EASEMENT 3m WIDE (SP53317)" on the Plan.

is

Lot 3 on the Plan and Lot 2 on Scaled Plan 53317 are<sup>4</sup> subject to a right of drainage in favour of the Meander Valley Council, over the land marked "DRAINAGE EASEMENT 3m WIDE" on the Plan. (appurtenant to Lot 2 on the Plan)

Lot 2 on the Plan is together with a right of drainage over Lot 3 on the Plan and Lot 2 on Sealed Plan 53317 over the land marked "DRAINAGE EASEMENT 3m WIDE" on the Plan.

Lots 1, 2 and 3 on the Plan are subject to a PIPELINE AND SERVICES EASEMENT in gross in favour of TasWater over the land marked "PIPELINE & SERVICES EASEMENT 4m WIDE" on the Plan.

#### FENCING COVENANT

The Owner of each Lot on the Plan covenants with Dale Brendan Cox and Skye Cox (called "the Owner") that the Owner shall not be required to fence.

RESTRICTIVE COVENANTS Lots 1, 2 & 3 on the Plan are each burdened by the restrictive covenant created by Sealed Plan 53317 in the following terms: