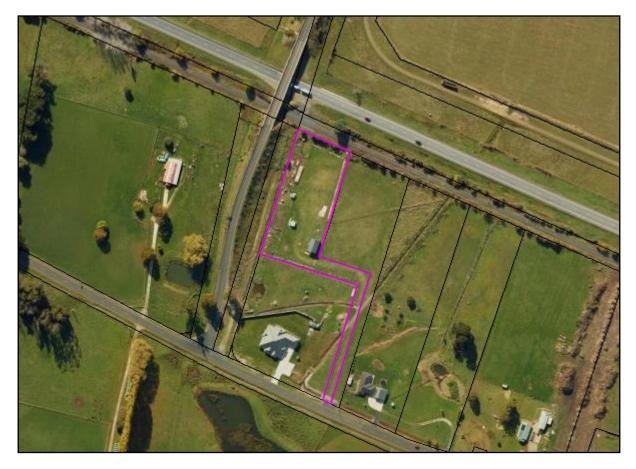

# PLANNING NOTICE

An application has been received for a Permit under s.57 of the Land Use Planning Approvals Act 1993:

| APPLICANT:        | Wilson Homes - PA\25\0004                 |
|-------------------|-------------------------------------------|
| PROPERTY ADDRESS: | 3976 Meander Valley Road EXTON            |
|                   | (CT: 182048/2)                            |
| DEVELOPMENT:      | Single dwelling - driveway, parking area, |
|                   | waterway.                                 |