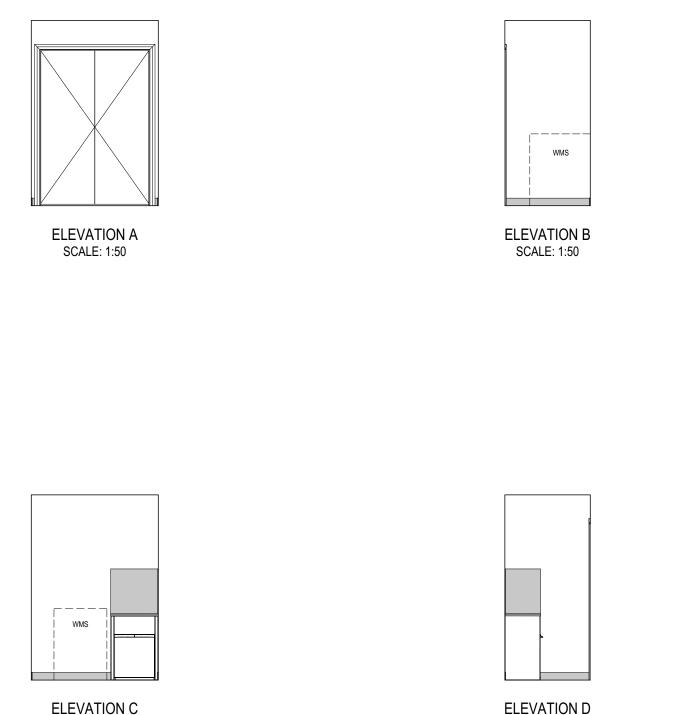

|                                                                |                                                  |                                                                           |            |                                                     |                       | OFFICE USE ONLY                           |           |
|----------------------------------------------------------------|--------------------------------------------------|---------------------------------------------------------------------------|------------|-----------------------------------------------------|-----------------------|-------------------------------------------|-----------|
| Property No:                                                   |                                                  | Assessment No:                                                            |            | [_                                                  |                       |                                           |           |
| DA\                                                            | P                                                | A\                                                                        | ]          | PC\                                                 |                       |                                           |           |
|                                                                | y received a Plann                               | n illegal building work?<br>ning Review for this proposal<br>er required? | ?          | <ul><li>❑ Yes</li><li>❑ Yes</li><li>☑ Yes</li></ul> | 5 🖸 N                 | 0                                         | ٢         |
| PROPERTY DET                                                   | AILS:                                            |                                                                           |            |                                                     |                       |                                           |           |
| Address:                                                       | 3976 Meande                                      | er Valley Road                                                            |            | Certificate                                         | e of Title:           | 182048                                    |           |
| Suburb:                                                        | <del>Exeter</del> Exton                          | 730                                                                       | 3          |                                                     | Lot No:               | 2                                         |           |
| Land area:                                                     | 7353                                             |                                                                           |            | m² / ha                                             |                       |                                           |           |
| Present use of<br>land/building:                               | Vacant land - e                                  | existing sheds                                                            |            |                                                     | (vacant,<br>commercia | residential, rural, in<br>al or forestry) | dustrial, |
| <ul><li> Does the applica</li><li> Heritage Listed F</li></ul> |                                                  | n Land or Private access via<br>Yes 🛛 No                                  | a Crow     | n Access Lie                                        | cence:                | 🗋 Yes 🛛 No                                |           |
| DETAILS OF US                                                  | E OR DEVELO                                      | PMENT:                                                                    |            |                                                     |                       |                                           |           |
| Indicate by ✓ box                                              | <ul><li>Building worl</li><li>Forestry</li></ul> | k Change of use Other                                                     |            | Subdivis                                            | sion                  | Demolition                                |           |
| Total cost of develo<br>(inclusive of GST):                    | opment \$37                                      | 74,750.00 Includes to                                                     | tal cost o | f building wor                                      | k, landscapi          | ng, road works and infrastru              | cture     |
| Description<br>of work: Ne                                     | w Dwelling                                       |                                                                           |            |                                                     |                       |                                           |           |
| Use of building: Res                                           | sidential                                        |                                                                           |            | ise of propose<br>, office, shop)                   | d building -          | – dwelling, garage, farm bui              | lding,    |
| New floor area:                                                | 146.44                                           | m <sup>2</sup> New building heig                                          | ght:       | 5,093                                               | m                     |                                           |           |
| Materials:                                                     | External walls:                                  | Brick veneer                                                              |            | Colour:                                             | TBC                   |                                           |           |
|                                                                | Roof cladding:                                   | sheet metal                                                               |            | Colour:                                             | TBC                   |                                           |           |