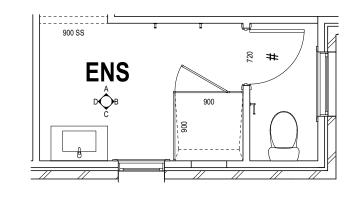

|
| ET TITLE: SHEET No.:                                                                                                           | SCALES:                     |                                                                                                                                        | 740040                                                                                                                                                                                                                                                                                                          |

SHEET No.: SCALES:

12/14 1:50

713913





**ELEVATION B** SCALE: 1:50



REFER TO THE FOLLOWING DETAILS: VANITY DETAILS G-VANI-001 WINDOW OVER BATH HOB D-WIND-ALU001 STANDARD BATH HOB D-WETA-BATH003 WET AREA TILING LAYOUTS D-WETA-TILE002 SQUARE SET WINDOWS G-WIND-SSET02 FULL HEIGHT TILING D-LINI-WETA

ENSUITE PLAN SCALE: 1:50



**ELEVATION D** SCALE: 1:50

|                                     | © 2024 WILSON HOMES PTY LTD (ABN 96 126 636 897). THIS DRAWING IS AN ORIGINAL ARTISTIC WORK WITHIN THE MEANING OF THE COPYRIGHT ACT 1968 (CTH). WILSON HOMES PTY LTD IS THE OWNER OF COPYRIGHT IN THIS DRAWING. YOU HEREBY AGREE AND UNDERTAI |
|-------------------------------------|------------------------------------------------------------------------------------------------------------------------------------------------------------------------------------------------