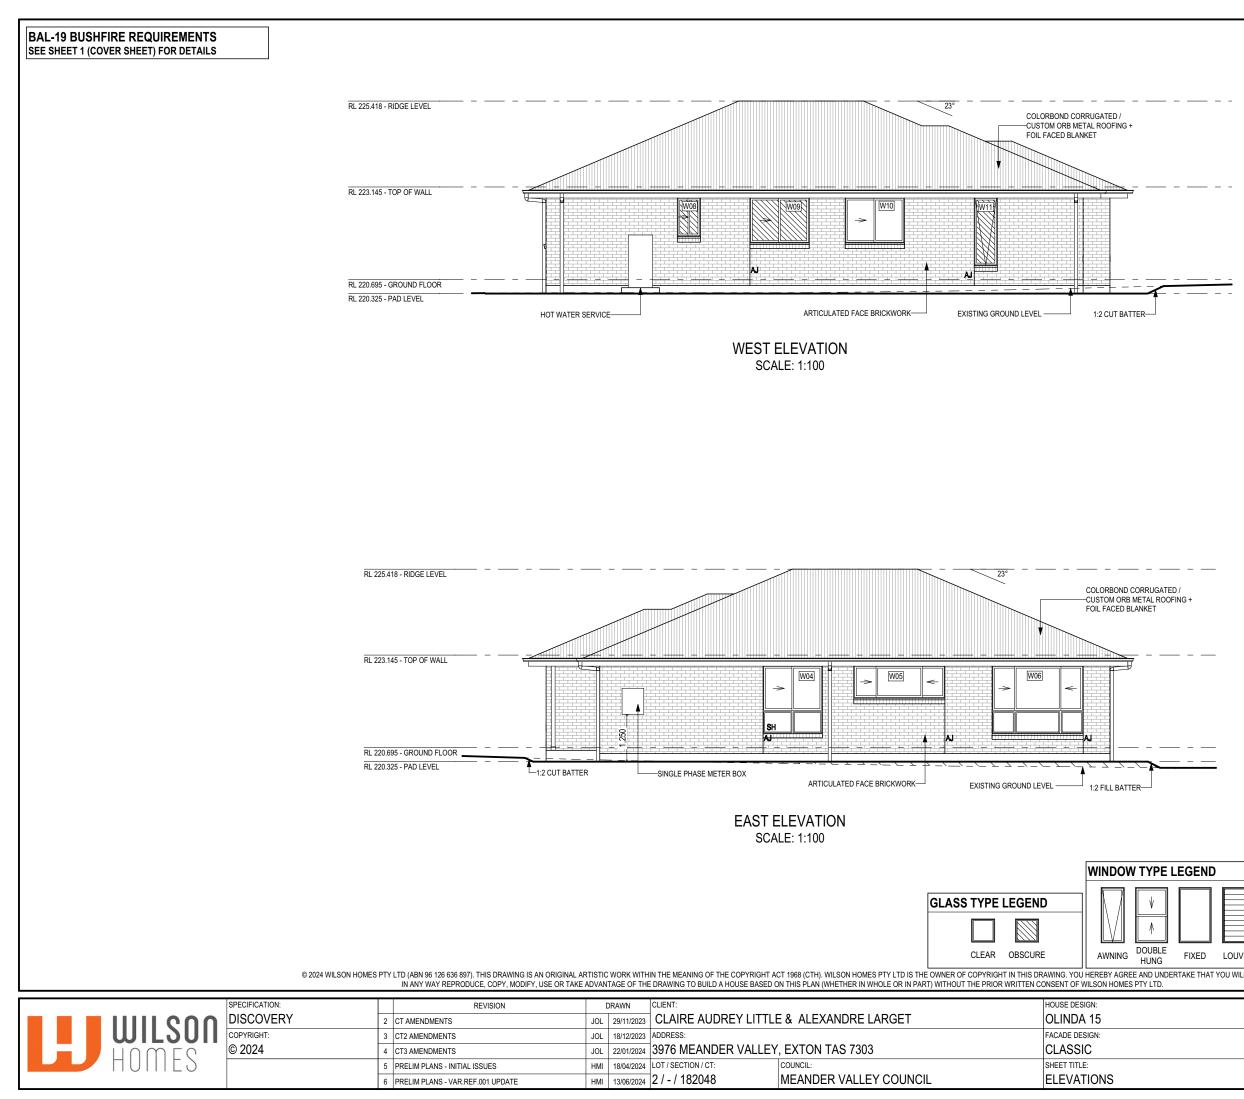

RESTRICTED AS REQUIRED BY NCC

REFER TO THE FOLLOWING DETAILS: BRICK COURSING W-BRIC-00'

11.3.7 (VOLUME TWO)

- MANUFACTURED TIMBER TRUSSES <u>, 600 </u> PLASTERBOARD CEILING LININGS LIVING 450 PLASTERBOARD WALL LININGS ٦Г REFER ENGINEERING FOR FLOOR AND FOOTING DETAILS 2 FILL BATTER AC24 - 2024 SUBJECT TO NCC 2022 (1 MAY 2023) WATERPROOFING & PLUMBING PLAN ACCEPTANCE BY OWNER SIGNATURE: DATE: SIGNATURE: DATE: SLIDING LOUVRE PLEASE NOTE THAT VARIATIONS WILL NOT BE ACCEPTED AFTER THIS PLAN ACCEPTANCE HAS BEEN SIGNED HOUSE CODE DO NOT SCALE DRAWINGS, USE FIGURED DIMENSIONS ONLY, CHEC H-WDCOLN10SA AND VERIFY DIMENSIONS AND I EVELS PRIOR TO THE FACADE CODE: COMMENCEMENT OF ANY WORK. AL DISCREPANCIES TO BE REPORTED TO THE DRAFTING OFFICE. F-WDCOLN10CLASA SHEET No.: SCALES: 713913 6/14 1:100



REFER TO SHEET 1 (COVER SHEET) FOR ALL BUILDING INFORMATION REGARDING:

SUSTAINABILITY REQUIREMENTS SITE CLASSIFICATION GENERAL BUILDING INFORMATION

33

713913

|             | INDICATIVE<br>BRICKWOR<br>JOINTS, OR                                                                                      | AILS ON THIS SHEET ARE<br>ONLY FOR EXAMPLE<br>K AND CLADDING (EXPANSION<br>IENTATION AND LAYOUT) AND                                          |
|-------------|---------------------------------------------------------------------------------------------------------------------------|-----------------------------------------------------------------------------------------------------------------------------------------------|
|             |