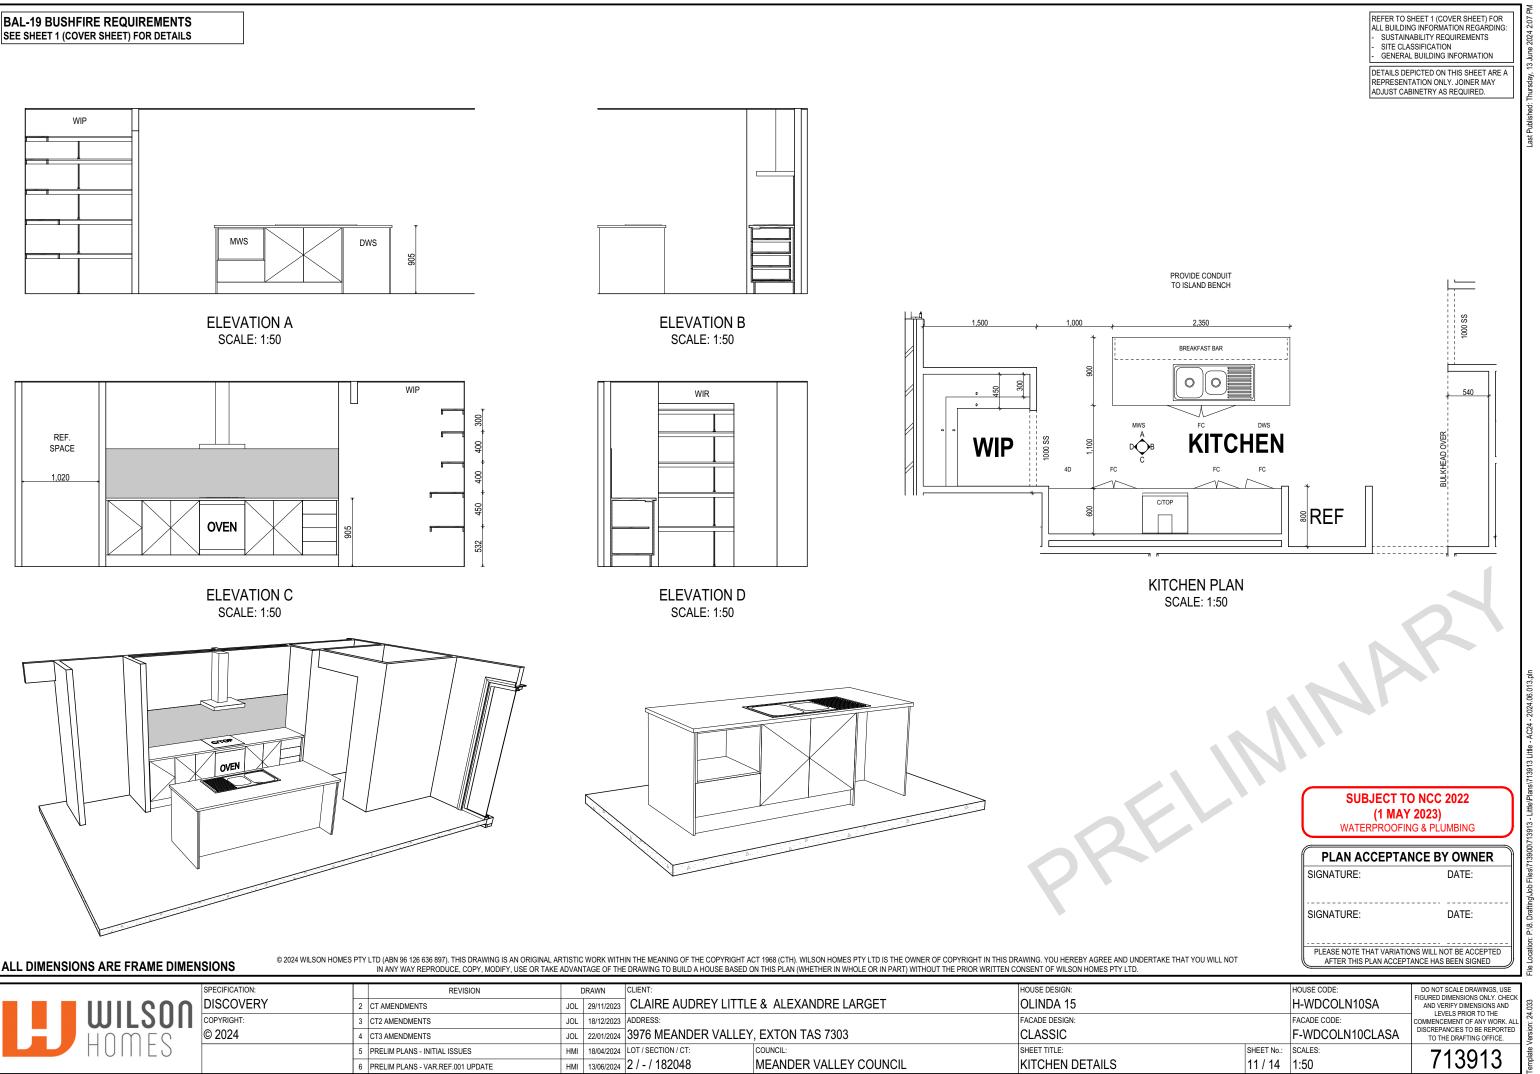

| TILE (UPGRADED AREAS)                                                                                                                                                                                               |  |  |  |  |  |  |  |  |

REFER TO SHEET 1 (COVER SHEET) FOR

ALL BUILDING INFORMATION REGARDING SUSTAINABILITY REQUIREMENTS SITE CLASSIFICATION GENERAL BUILDING INFORMATION

STUDY

PLEASE NOTE THAT VARIATIONS WILL NOT BE ACCEPTED AFTER THIS PLAN ACCEPTANCE HAS BEEN SIGNED

HOUSE CODE

FACADE CODE:

SHEET No.: SCALES:

10 / 14 1:100

DO NOT SCALE DRAWINGS, USE FIGURED DIMENSIONS ONLY. CHECI

AND VERIFY DIMENSIONS AND LEVELS PRIOR TO THE

COMMENCEMENT OF ANY WORK. AL DISCREPANCIES TO BE REPORTED TO THE DRAFTING OFFICE.

713913

DATE:

SIGNATURE:

H-WDCOLN10SA

F-WDCOLN10CLASA



ALL DIMENSIONS ARE FRAME DIMENSIONS

| Г |         |         | SPECIFICATION: |   | REVISION                          |     | RAWN       | CLIENT:                                 | HOUSE DESIGN:   |
|---|---------|---------|----------------|---|-----------------------------------|-----|------------|-----------------------------------------|-----------------|
|   | 0001111 |         | DISCOVERY      | 2 | CT AMENDMENTS                     | JOL | 29/11/2023 | CLAIRE AUDREY LITTLE & ALEXANDRE LARGET | OLINDA 15       |
|   |         |         | COPYRIGHT:     | 3 | CT2 AMENDMENTS                    | JOL | 18/12/2023 | ADDRESS:                                | FACADE DESIGN:  |
|   |         |         | © 2024         | 4 | CT3 AMENDMENTS                    | JOL | 22/01/2024 | 3976 MEANDE