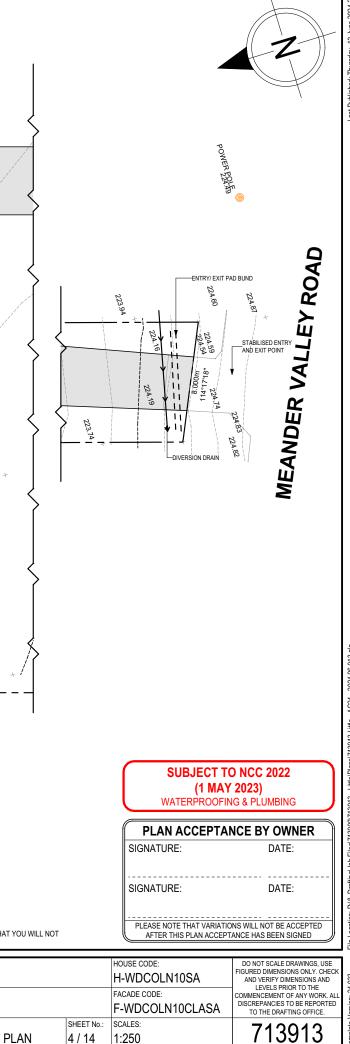

|                                                                |                                                  |                                                                           |            |                                                     |                       | OFFICE USE ONLY                           |           |
|----------------------------------------------------------------|--------------------------------------------------|---------------------------------------------------------------------------|------------|-----------------------------------------------------|-----------------------|-------------------------------------------|-----------|
| Property No:                                                   |                                                  | Assessment No:                                                            |            | [_                                                  |                       |                                           |           |
| DA\                                                            | P                                                | A\                                                                        | ]          | PC\                                                 |                       |                                           |           |
|                                                                | y received a Plann                               | n illegal building work?<br>ning Review for this proposal<br>er required? | ?          | <ul><li>❑ Yes</li><li>❑ Yes</li><li>☑ Yes</li></ul> | 5 🖸 N                 | 0                                         | ٢         |
| PROPERTY DET                                                   | AILS:                                            |                                                                           |            |                                                     |                       |                                           |           |
| Address:                                                       | 3976 Meande                                      | er Valley Road                                                            |            | Certificate                                         | e of Title:           | 182048                                    |           |
| Suburb:                                                        | <del>Exeter</del> Exton                          | 730                                                                       | 3          |                                                     | Lot No:               | 2                                         |           |
| Land area:                                                     | 7353                                             |                                                                           |            | m² / ha                                             |                       |                                           |           |
| Present use of<br>land/building:                               | Vacant land - e                                  | existing sheds                                                            |            |                                                     | (vacant,<br>commercia | residential, rural, in<br>al or forestry) | dustrial, |
| <ul><li> Does the applica</li><li> Heritage Listed F</li></ul> |                                                  | n Land or Private access via<br>Yes 🛛 No                                  | a Crow     | n Access Lie                                        | cence:                | 🗋 Yes 🛛 No                                |           |
| DETAILS OF US                                                  | E OR DEVELO                                      | PMENT:                                                                    |            |                                                     |                       |                                           |           |
| Indicate by ✓ box                                              | <ul><li>Building worl</li><li>Forestry</li></ul> | k Change of use Other                                                     |            | Subdivis                                            | sion                  | Demolition                                |           |
| Total cost of develo<br>(inclusive of GST):                    | opment \$37                                      | 74,750.00 Includes to                                                     | tal cost o | f building wor                                      | k, landscapi          | ng, road works and infrastru              | cture     |
| Description<br>of work: Ne                                     | w Dwelling                                       |                                                                           |            |                                                     |                       |                                           |           |
| Use of building: Res                                           | sidential                                        |                                                                           |            | ise of propose<br>, office, shop)                   | d building -          | – dwelling, garage, farm bui              | lding,    |
| New floor area:                                                | 146.44                                           | m <sup>2</sup> New building heig                                          | ght:       | 5,093                                               | m                     |                                           |           |
| Materials:                                                     | External walls:                                  | Brick veneer                                                              |            | Colour:                                             | TBC                   |                                           |           |
|                                                                | Roof cladding:                                   | sheet metal                                                               |            | Colour:                                             | TBC                   |                                           |           |