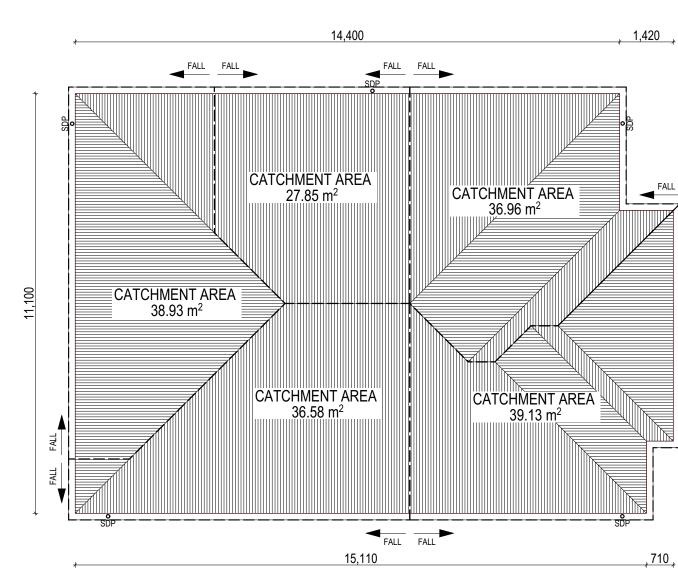

ed Quad Gutter (mm <sup>2</sup> )                                                                |
| DRI                   | 108       | Design Rainfall Intensity (determined from Table E1 from AS/NZS 3500.3:2018)                                                           |
| Acdp                  | 64        | Catchment area per Downpipe (determined from Figure 3.5(A) from AS/NZS 3500.3:2018) (m <sup>2</sup> )                                  |
| Required<br>Downpipes | 3.39      | Ac / Acdp                                                                                                                              |
| Downpipes<br>Provided | 5         |                                                                                                                                        |



© 2024 WILSON HOMES PTY LTD (ABN 96 126 636 897). THIS DRAWING IS AN ORIGINAL ARTISTIC WORK WITHIN THE MEANING OF THE COPYRIGHT ACT 1968 (CTH). WILSON HOMES PTY LTD IS THE OWNER OF COPYRIGHT IN THIS DRAWING. YOU HEREBY AGREE AND UNDERTAKE THAT YOU WILL NOT IN ANY WAY REPRODUCE, COPY, MODIFY, USE OR TAKE ADVANTAGE OF THE DRAWING TO BUILD A HOUSE BASED ON THIS PLAN (WHETHER IN WHOLE OR IN PART) WITHOUT THE PRIOR WRITTEN CONSENT OF WILSON HOMES PTY LTD.

|         | SPECIFICATION: |   | REVISION                          | DF  | RAWN CLIENT:                    |                        | HOUSE DESIGN:      |
|---------|----------------|---|-----------------------------------|-----|---------------------------------|------------------------|--------------------|
|         | DISCOVERY      | 2 |