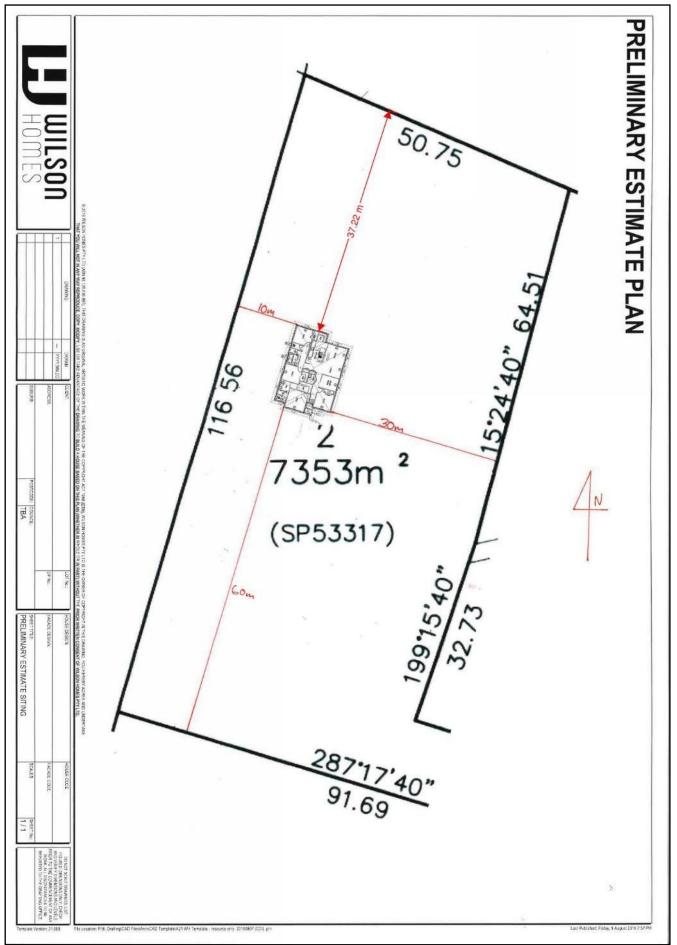

|                                                                |                                                  |                                                                           |            |                                                     |                       | OFFICE USE ONLY                           |           |
|----------------------------------------------------------------|--------------------------------------------------|---------------------------------------------------------------------------|------------|-----------------------------------------------------|-----------------------|-------------------------------------------|-----------|
| Property No:                                                   |                                                  | Assessment No:                                                            |            | [_                                                  |                       |                                           |           |
| DA\                                                            | P                                                | A\                                                                        | ]          | PC\                                                 |                       |                                           |           |
|                                                                | y received a Plann                               | n illegal building work?<br>ning Review for this proposal<br>er required? | ?          | <ul><li>❑ Yes</li><li>❑ Yes</li><li>☑ Yes</li></ul> | 5 🖸 N                 | 0                                         | ٢         |
| PROPERTY DET                                                   | AILS:                                            |                                                                           |            |                                                     |                       |                                           |           |
| Address:                                                       | 3976 Meande                                      | er Valley Road                                                            |            | Certificate                                         | e of Title:           | 182048                                    |           |
| Suburb:                                                        | <del>Exeter</del> Exton                          | 730                                                                       | 3          |                                                     | Lot No:               | 2                                         |           |
| Land area:                                                     | 7353                                             |                                                                           |            | m² / ha                                             |                       |                                           |           |
| Present use of<br>land/building:                               | Vacant land - e                                  | existing sheds                                                            |            |                                                     | (vacant,<br>commercia | residential, rural, in<br>al or forestry) | dustrial, |
| <ul><li> Does the applica</li><li> Heritage Listed F</li></ul> |                                                  | n Land or Private access via<br>Yes 🛛 No                                  | a Crow     | n Access Lie                                        | cence:                | 🗋 Yes 🛛 No                                |           |
| DETAILS OF US                                                  | E OR DEVELO                                      | PMENT:                                                                    |            |                                                     |                       |                                           |           |
| Indicate by ✓ box                                              | <ul><li>Building worl</li><li>Forestry</li></ul> | k Change of use Other                                                     |            | Subdivis                                            | sion                  | Demolition                                |           |
| Total cost of develo<br>(inclusive of GST):                    | opment \$37                                      | 74,750.00 Includes to                                                     | tal cost o | f building wor                                      | k, landscapi          | ng, road works and infrastru              | cture     |
| Description<br>of work: Ne                                     | w Dwelling                                       |                                                                           |            |                                                     |                       |                                           |           |
| Use of building: Res                                           | sidential                                        |                                                                           |            | ise of propose<br>, office, shop)                   | d building -          | – dwelling, garage, farm bui              | lding,    |
| New floor area:                                                | 146.44                                           | m <sup>2</sup> New building heig                                          | ght:       | 5,093                                               | m                     |                                           |           |
| Materials:                                                     | External walls:                                  | Brick veneer                                                              |            | Colour:                                             | TBC                   |                                           |           |
|                                                                | Roof cladding:                                   | sheet metal                                                               |            | Colour:                                             | TBC                   |                                           |           |

#### DESCRIPTION OF LAND

Parish of EXTON Land District of WESTMORLAND Lot 2 on Sealed Plan 182048 Derivation : Part of 1040 Acres Gtd. to W.Field, J.Bonney and E.Richards Prior CT 53317/1