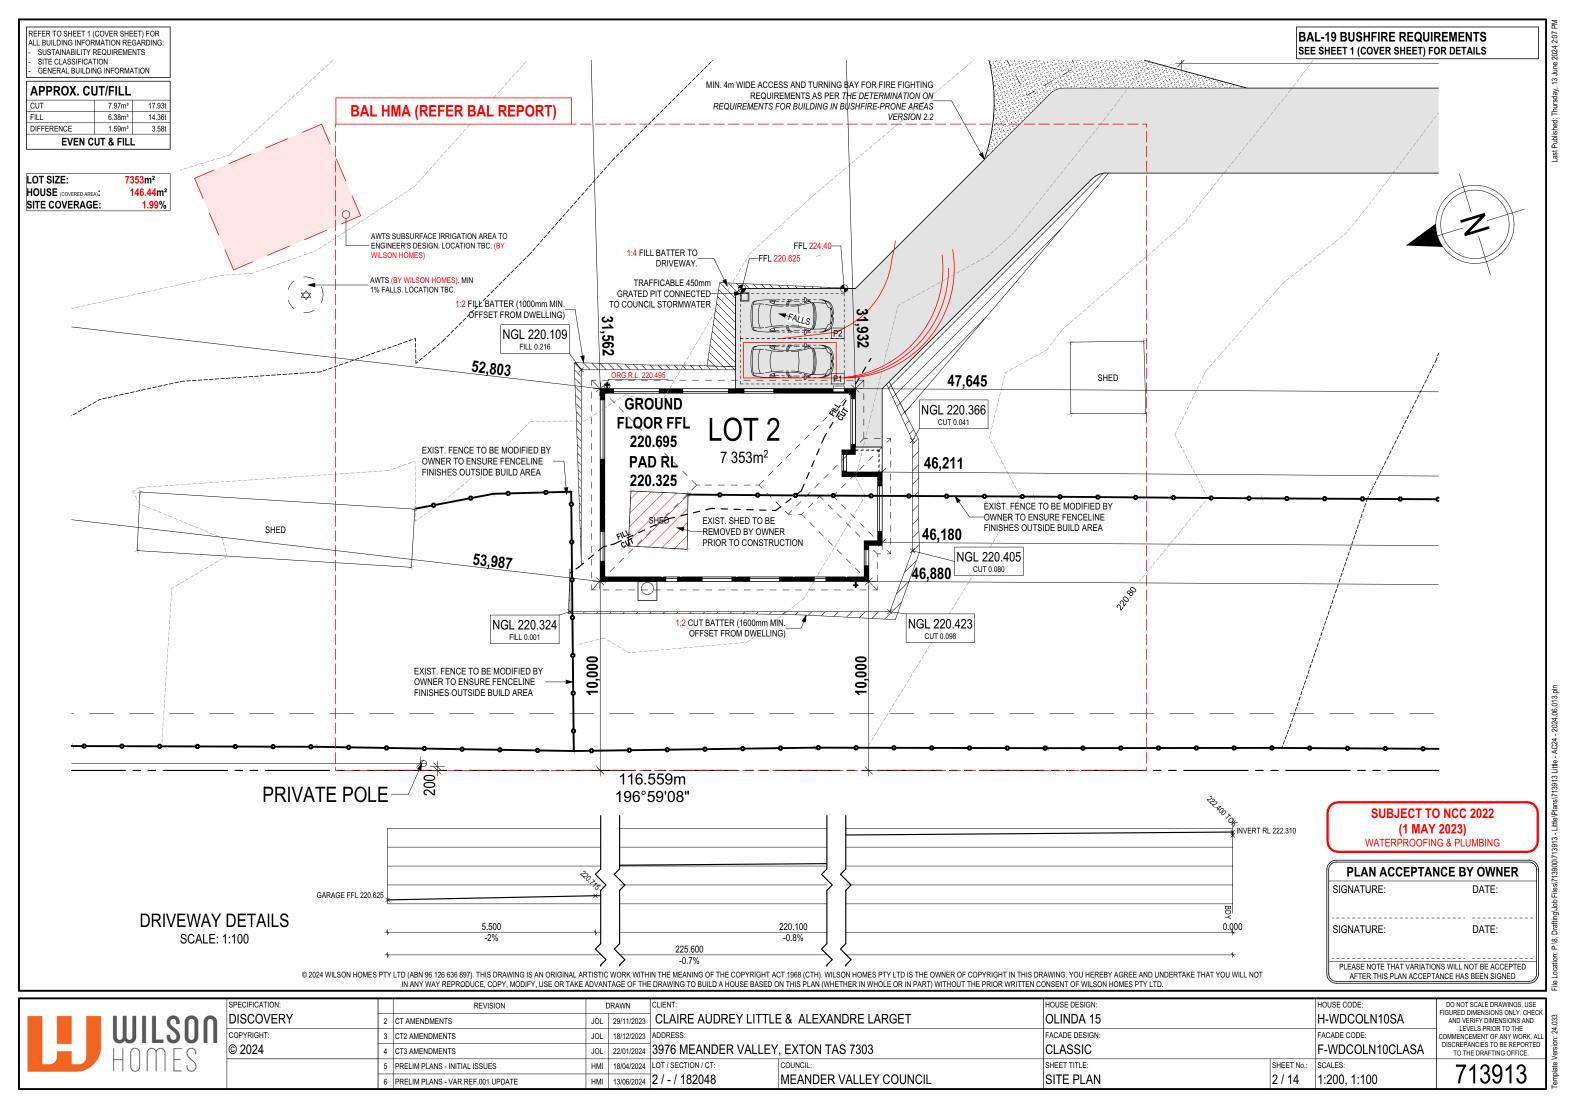

|                                                                |                                                  |                                                                           |            |                                                     |                       | OFFICE USE ONLY                           |           |
|----------------------------------------------------------------|--------------------------------------------------|---------------------------------------------------------------------------|------------|-----------------------------------------------------|-----------------------|-------------------------------------------|-----------|
| Property No:                                                   |                                                  | Assessment No:                                                            |            | [_                                                  |                       |                                           |           |
| DA\                                                            | P                                                | A\                                                                        | ]          | PC\                                                 |                       |                                           |           |
|                                                                | y received a Plann                               | n illegal building work?<br>ning Review for this proposal<br>er required? | ?          | <ul><li>❑ Yes</li><li>❑ Yes</li><li>☑ Yes</li></ul> | 5 🖸 N                 | 0                                         | ٢         |
| PROPERTY DET                                                   | AILS:                                            |                                                                           |            |                                                     |                       |                                           |           |
| Address:                                                       | 3976 Meande                                      | er Valley Road                                                            |            | Certificate                                         | e of Title:           | 182048                                    |           |
| Suburb:                                                        | <del>Exeter</del> Exton                          | 730                                                                       | 3          |                                                     | Lot No:               | 2                                         |           |
| Land area:                                                     | 7353                                             |                                                                           |            | m² / ha                                             |                       |                                           |           |
| Present use of<br>land/building:                               | Vacant land - e                                  | existing sheds                                                            |            |                                                     | (vacant,<br>commercia | residential, rural, in<br>al or forestry) | dustrial, |
| <ul><li> Does the applica</li><li> Heritage Listed F</li></ul> |                                                  | n Land or Private access via<br>Yes 🛛 No                                  | a Crow     | n Access Lie                                        | cence:                | 🗋 Yes 🛛 No                                |           |
| DETAILS OF US                                                  | E OR DEVELO                                      | PMENT:                                                                    |            |                                                     |                       |                                           |           |
| Indicate by ✓ box                                              | <ul><li>Building worl</li><li>Forestry</li></ul> | k Change of use Other                                                     |            | Subdivis                                            | sion                  | Demolition                                |           |
| Total cost of develo<br>(inclusive of GST):                    | opment \$37                                      | 74,750.00 Includes to                                                     | tal cost o | f building wor                                      | k, landscapi          | ng, road works and infrastru              | cture     |
| Description<br>of work: Ne                                     | w Dwelling                                       |                                                                           |            |                                                     |                       |                                           |           |
| Use of building: Res                                           | sidential                                        |                                                                           |            | ise of propose<br>, office, shop)                   | d building -          | – dwelling, garage, farm bui              | lding,    |
| New floor area:                                                | 146.44                                           | m <sup>2</sup> New building heig                                          | ght:       | 5,093                                               | m                     |                                           |           |
| Materials:                                                     | External walls:                                  | Brick veneer                                                              |            | Colour:                                             | TBC                   |                                           |           |
|                                                                | Roof cladding:                                   | sheet metal                                                               |            | Colour:                                             | TBC                   |                                           |           |