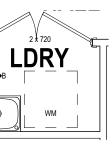

|                                                                |                                                  |                                                                           |            |                                                     |                       | OFFICE USE ONLY                           |           |
|----------------------------------------------------------------|--------------------------------------------------|---------------------------------------------------------------------------|------------|-----------------------------------------------------|-----------------------|-------------------------------------------|-----------|
| Property No:                                                   |                                                  | Assessment No:                                                            |            | [_                                                  |                       |                                           |           |
| DA\                                                            | P                                                | A\                                                                        | ]          | PC\                                                 |                       |                                           |           |
|                                                                | y received a Plann                               | n illegal building work?<br>ning Review for this proposal<br>er required? | ?          | <ul><li>❑ Yes</li><li>❑ Yes</li><li>☑ Yes</li></ul> | 5 🖸 N                 | 0                                         | ٢         |
| PROPERTY DET                                                   | AILS:                                            |                                                                           |            |                                                     |                       |                                           |           |
| Address:                                                       | 3976 Meande                                      | er Valley Road                                                            |            | Certificate                                         | e of Title:           | 182048                                    |           |
| Suburb:                                                        | <del>Exeter</del> Exton                          | 730                                                                       | 3          |                                                     | Lot No:               | 2                                         |           |
| Land area:                                                     | 7353                                             |                                                                           |            | m² / ha                                             |                       |                                           |           |
| Present use of<br>land/building:                               | Vacant land - e                                  | existing sheds                                                            |            |                                                     | (vacant,<br>commercia | residential, rural, in<br>al or forestry) | dustrial, |
| <ul><li> Does the applica</li><li> Heritage Listed F</li></ul> |                                                  | n Land or Private access via<br>Yes 🛛 No                                  | a Crow     | n Access Lie                                        | cence:                | 🗋 Yes 🛛 No                                |           |
| DETAILS OF US                                                  | E OR DEVELO                                      | PMENT:                                                                    |            |                                                     |                       |                                           |           |
| Indicate by ✓ box                                              | <ul><li>Building worl</li><li>Forestry</li></ul> | k Change of use Other                                                     |            | Subdivis                                            | sion                  | Demolition                                |           |
| Total cost of develo<br>(inclusive of GST):                    | opment \$37                                      | 74,750.00 Includes to                                                     | tal cost o | f building wor                                      | k, landscapi          | ng, road works and infrastru              | cture     |
| Description<br>of work: Ne                                     | w Dwelling                                       |                                                                           |            |                                                     |                       |                                           |           |
| Use of building: Res                                           | sidential                                        |                                                                           |            | ise of propose<br>, office, shop)                   | d building -          | – dwelling, garage, farm bui              | lding,    |
| New floor area:                                                | 146.44                                           | m <sup>2</sup> New building heig                                          | ght:       | 5,093                                               | m                     |                                           |           |
| Materials:                                                     | External walls:                                  | Brick veneer                                                              |            | Colour:                                             | TBC                   |                                           |           |
|                                                                | Roof cladding:                                   | sheet metal                                                               |            | Colour:                                             | TBC                   |                                           |           |