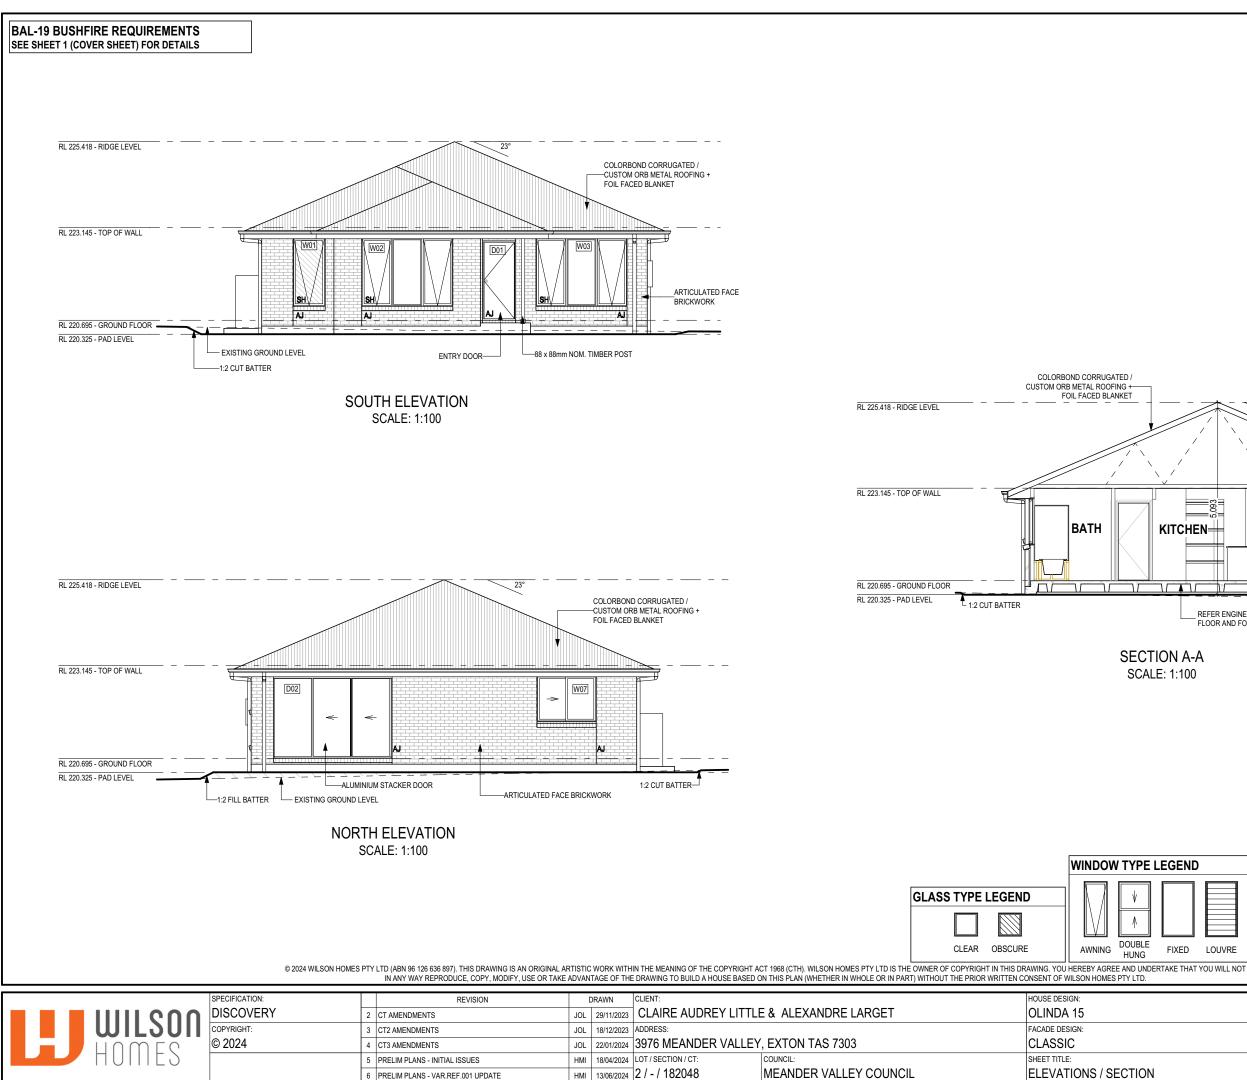

|                                                                |                                                  |                                                                           |            |                                                     |                       | OFFICE USE ONLY                           |           |
|----------------------------------------------------------------|--------------------------------------------------|---------------------------------------------------------------------------|------------|-----------------------------------------------------|-----------------------|-------------------------------------------|-----------|
| Property No:                                                   |                                                  | Assessment No:                                                            |            | [_                                                  |                       |                                           |           |
| DA\                                                            | P                                                | A\                                                                        | ]          | PC\                                                 |                       |                                           |           |
|                                                                | y received a Plann                               | n illegal building work?<br>ning Review for this proposal<br>er required? | ?          | <ul><li>❑ Yes</li><li>❑ Yes</li><li>☑ Yes</li></ul> | 5 🖸 N                 | 0                                         | ٢         |
| PROPERTY DET                                                   | AILS:                                            |                                                                           |            |                                                     |                       |                                           |           |
| Address:                                                       | 3976 Meande                                      | er Valley Road                                                            |            | Certificate                                         | e of Title:           | 182048                                    |           |
| Suburb:                                                        | <del>Exeter</del> Exton                          | 730                                                                       | 3          |                                                     | Lot No:               | 2                                         |           |
| Land area:                                                     | 7353                                             |                                                                           |            | m² / ha                                             |                       |                                           |           |
| Present use of<br>land/building:                               | Vacant land - e                                  | existing sheds                                                            |            |                                                     | (vacant,<br>commercia | residential, rural, in<br>al or forestry) | dustrial, |
| <ul><li> Does the applica</li><li> Heritage Listed F</li></ul> |                                                  | n Land or Private access via<br>Yes 🛛 No                                  | a Crow     | n Access Lie                                        | cence:                | 🗋 Yes 🛛 No                                |           |
| DETAILS OF US                                                  | E OR DEVELO                                      | PMENT:                                                                    |            |                                                     |                       |                                           |           |
| Indicate by ✓ box                                              | <ul><li>Building worl</li><li>Forestry</li></ul> | k Change of use Other                                                     |            | Subdivis                                            | sion                  | Demolition                                |           |
| Total cost of develo<br>(inclusive of GST):                    | opment \$37                                      | 74,750.00 Includes to                                                     | tal cost o | f building wor                                      | k, landscapi          | ng, road works and infrastru              | cture     |
| Description<br>of work: Ne                                     | w Dwelling                                       |                                                                           |            |                                                     |                       |                                           |           |
| Use of building: Res                                           | sidential                                        |                                                                           |            | ise of propose<br>, office, shop)                   | d building -          | – dwelling, garage, farm bui              | lding,    |
| New floor area:                                                | 146.44                                           | m <sup>2</sup> New building heig                                          | ght:       | 5,093                                               | m                     |                                           |           |
| Materials:                                                     | External walls:                                  | Brick veneer                                                              |            | Colour:                                             | TBC                   |                                           |           |
|                                                                | Roof cladding:                                   | sheet metal                                                               |            | Colour:                                             | TBC                   |                                           |           |