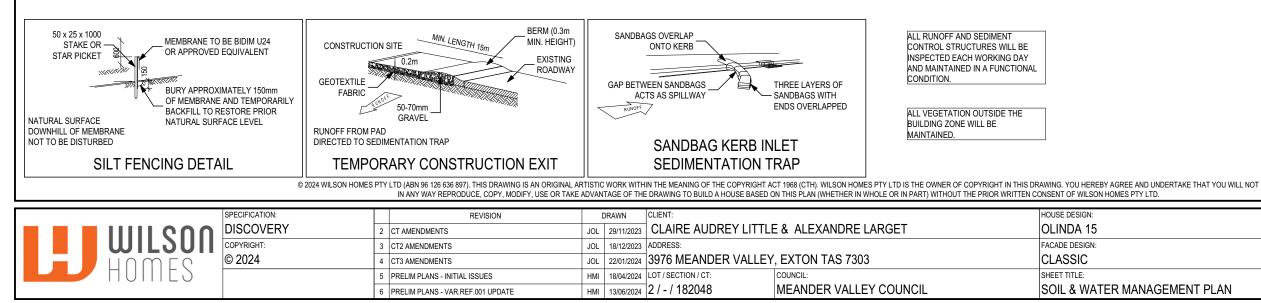

|                                                                |                                                  |                                                                           |            |                                                     |                       | OFFICE USE ONLY                           |           |
|----------------------------------------------------------------|--------------------------------------------------|---------------------------------------------------------------------------|------------|-----------------------------------------------------|-----------------------|-------------------------------------------|-----------|
| Property No:                                                   |                                                  | Assessment No:                                                            |            | [_                                                  |                       |                                           |           |
| DA\                                                            | P                                                | A\                                                                        | ]          | PC\                                                 |                       |                                           |           |
|                                                                | y received a Plann                               | n illegal building work?<br>ning Review for this proposal<br>er required? | ?          | <ul><li>❑ Yes</li><li>❑ Yes</li><li>☑ Yes</li></ul> | 5 🖸 N                 | 0                                         | ٢         |
| PROPERTY DET                                                   | AILS:                                            |                                                                           |            |                                                     |                       |                                           |           |
| Address:                                                       | 3976 Meande                                      | er Valley Road                                                            |            | Certificate                                         | e of Title:           | 182048                                    |           |
| Suburb:                                                        | <del>Exeter</del> Exton                          | 730                                                                       | 3          |                                                     | Lot No:               | 2                                         |           |
| Land area:                                                     | 7353                                             |                                                                           |            | m² / ha                                             |                       |                                           |           |
| Present use of<br>land/building:                               | Vacant land - e                                  | existing sheds                                                            |            |                                                     | (vacant,<br>commercia | residential, rural, in<br>al or forestry) | dustrial, |
| <ul><li> Does the applica</li><li> Heritage Listed F</li></ul> |                                                  | n Land or Private access via<br>Yes 🛛 No                                  | a Crow     | n Access Lie                                        | cence:                | 🗋 Yes 🛛 No                                |           |
| DETAILS OF US                                                  | E OR DEVELO                                      | PMENT:                                                                    |            |                                                     |                       |                                           |           |
| Indicate by ✓ box                                              | <ul><li>Building worl</li><li>Forestry</li></ul> | k Change of use Other                                                     |            | Subdivis                                            | sion                  | Demolition                                |           |
| Total cost of develo<br>(inclusive of GST):                    | opment \$37                                      | 74,750.00 Includes to                                                     | tal cost o | f building wor                                      | k, landscapi          | ng, road works and infrastru              | cture     |
| Description<br>of work: Ne                                     | w Dwelling                                       |                                                                           |            |                                                     |                       |                                           |           |
| Use of building: Res                                           | sidential                                        |                                                                           |            | ise of propose<br>, office, shop)                   | d building -          | – dwelling, garage, farm bui              | lding,    |
| New floor area:                                                | 146.44                                           | m <sup>2</sup> New building heig                                          | ght:       | 5,093                                               | m                     |                                           |           |
| Materials:                                                     | External walls:                                  | Brick veneer                                                              |            | Colour:                                             | TBC                   |                                           |           |
|                                                                | Roof cladding:                                   | sheet metal                                                               |            | Colour:                                             | TBC                   |                                           |           |