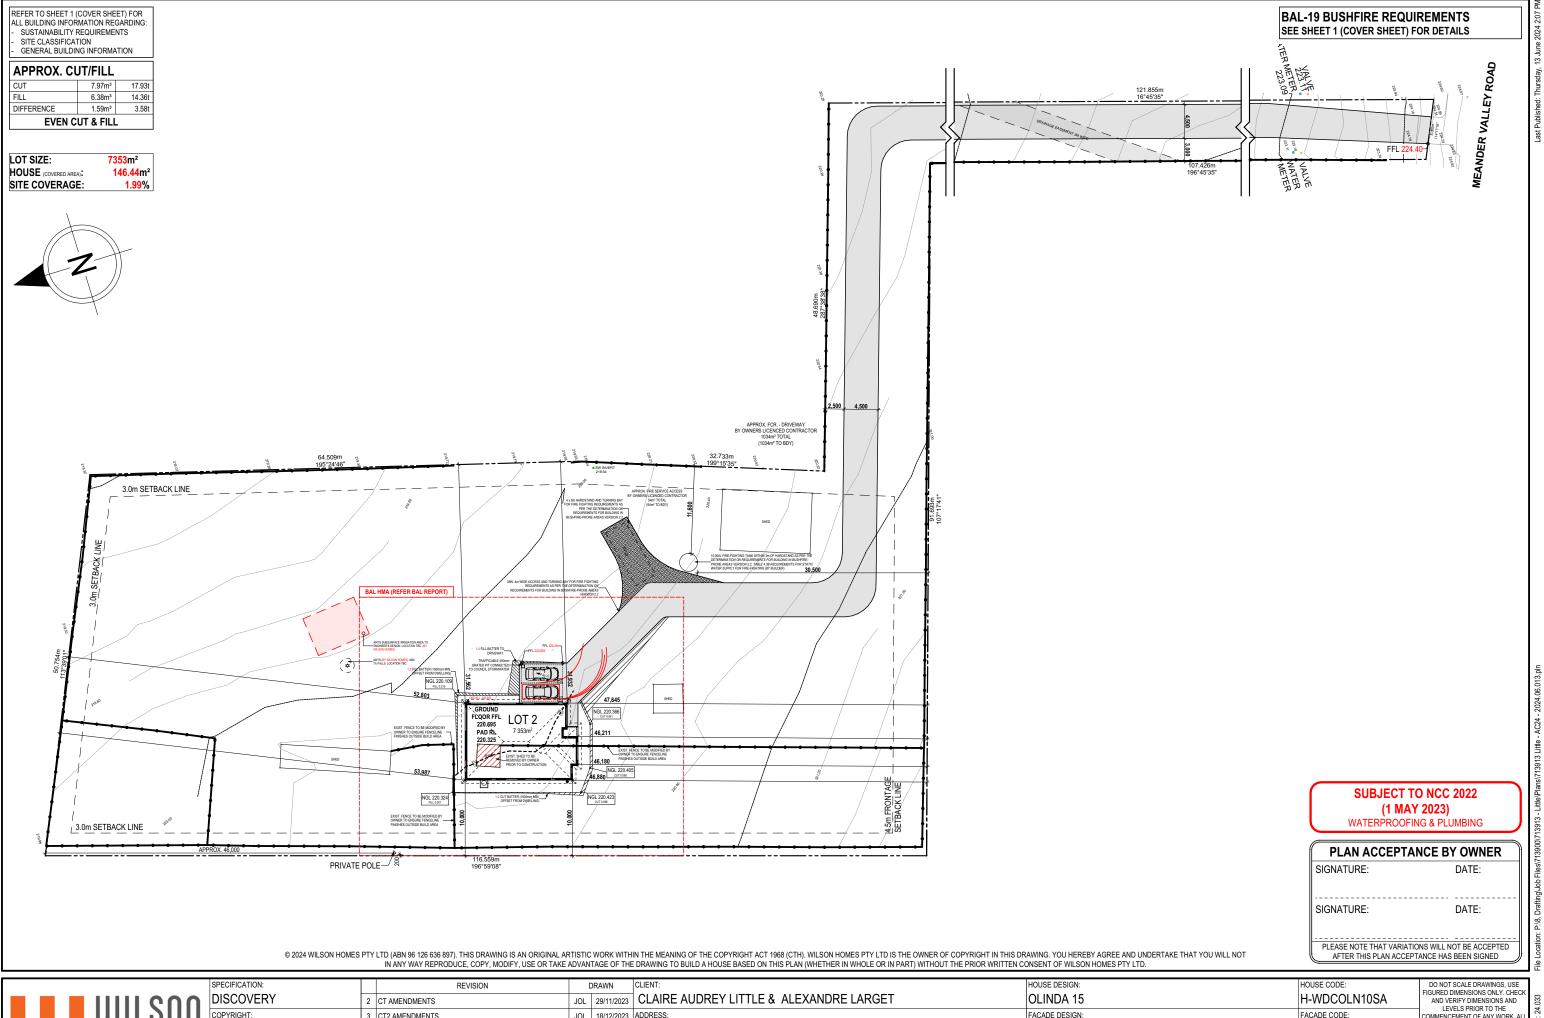

|                                                                |                                                  |                                                                           |            |                                                     |                       | OFFICE USE ONLY                           |           |
|----------------------------------------------------------------|--------------------------------------------------|---------------------------------------------------------------------------|------------|-----------------------------------------------------|-----------------------|-------------------------------------------|-----------|
| Property No:                                                   |                                                  | Assessment No:                                                            |            | [_                                                  |                       |                                           |           |
| DA\                                                            | P                                                | A\                                                                        | ]          | PC\                                                 |                       |                                           |           |
|                                                                | y received a Plann                               | n illegal building work?<br>ning Review for this proposal<br>er required? | ?          | <ul><li>❑ Yes</li><li>❑ Yes</li><li>☑ Yes</li></ul> | 5 🖸 N                 | 0                                         | ٢         |
| PROPERTY DET                                                   | AILS:                                            |                                                                           |            |                                                     |                       |                                           |           |
| Address:                                                       | 3976 Meande                                      | er Valley Road                                                            |            | Certificate                                         | e of Title:           | 182048                                    |           |
| Suburb:                                                        | <del>Exeter</del> Exton                          | 730                                                                       | 3          |                                                     | Lot No:               | 2                                         |           |
| Land area:                                                     | 7353                                             |                                                                           |            | m² / ha                                             |                       |                                           |           |
| Present use of<br>land/building:                               | Vacant land - e                                  | existing sheds                                                            |            |                                                     | (vacant,<br>commercia | residential, rural, in<br>al or forestry) | dustrial, |
| <ul><li> Does the applica</li><li> Heritage Listed F</li></ul> |                                                  | n Land or Private access via<br>Yes 🛛 No                                  | a Crow     | n Access Lie                                        | cence:                | 🗋 Yes 🛛 No                                |           |
| DETAILS OF US                                                  | E OR DEVELO                                      | PMENT:                                                                    |            |                                                     |                       |                                           |           |
| Indicate by ✓ box                                              | <ul><li>Building worl</li><li>Forestry</li></ul> | k Change of use Other                                                     |            | Subdivis                                            | sion                  | Demolition                                |           |
| Total cost of develo<br>(inclusive of GST):                    | opment \$37                                      | 74,750.00 Includes to                                                     | tal cost o | f building wor                                      | k, landscapi          | ng, road works and infrastru              | cture     |
| Description<br>of work: Ne                                     | w Dwelling                                       |                                                                           |            |                                                     |                       |                                           |           |
| Use of building: Res                                           | sidential                                        |                                                                           |            | ise of propose<br>, office, shop)                   | d building -          | – dwelling, garage, farm bui              | lding,    |
| New floor area:                                                | 146.44                                           | m <sup>2</sup> New building heig                                          | ght:       | 5,093                                               | m                     |                                           |           |
| Materials:                                                     | External walls:                                  | Brick veneer                                                              |            | Colour:                                             | TBC                   |                                           |           |
|                                                                | Roof cladding:                                   | sheet metal                                                               |            | Colour:                                             | TBC                   |                                           |           |