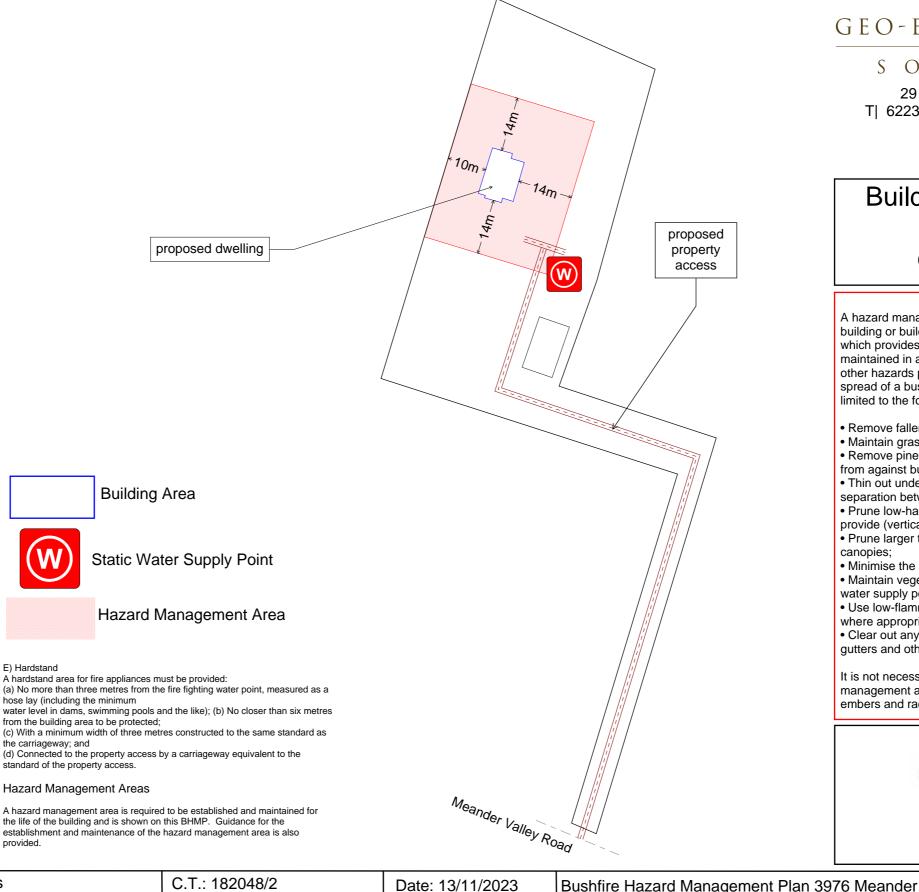

|                                                                |                                                  |                                                                           |            |                                                     |                       | OFFICE USE ONLY                           |           |
|----------------------------------------------------------------|--------------------------------------------------|---------------------------------------------------------------------------|------------|-----------------------------------------------------|-----------------------|-------------------------------------------|-----------|
| Property No:                                                   |                                                  | Assessment No:                                                            |            | [_                                                  |                       |                                           |           |
| DA\                                                            | P                                                | A\                                                                        | ]          | PC\                                                 |                       |                                           |           |
|                                                                | y received a Plann                               | n illegal building work?<br>ning Review for this proposal<br>er required? | ?          | <ul><li>❑ Yes</li><li>❑ Yes</li><li>☑ Yes</li></ul> | 5 🖸 N                 | 0                                         | ٢         |
| PROPERTY DET                                                   | AILS:                                            |                                                                           |            |                                                     |                       |                                           |           |
| Address:                                                       | 3976 Meande                                      | er Valley Road                                                            |            | Certificate                                         | e of Title:           | 182048                                    |           |
| Suburb:                                                        | <del>Exeter</del> Exton                          | 730                                                                       | 3          |                                                     | Lot No:               | 2                                         |           |
| Land area:                                                     | 7353                                             |                                                                           |            | m² / ha                                             |                       |                                           |           |
| Present use of<br>land/building:                               | Vacant land - e                                  | existing sheds                                                            |            |                                                     | (vacant,<br>commercia | residential, rural, in<br>al or forestry) | dustrial, |
| <ul><li> Does the applica</li><li> Heritage Listed F</li></ul> |                                                  | n Land or Private access via<br>Yes 🛛 No                                  | a Crow     | n Access Lie                                        | cence:                | 🗋 Yes 🛛 No                                |           |
| DETAILS OF US                                                  | E OR DEVELO                                      | PMENT:                                                                    |            |                                                     |                       |                                           |           |
| Indicate by ✓ box                                              | <ul><li>Building worl</li><li>Forestry</li></ul> | k Change of use Other                                                     |            | Subdivis                                            | sion                  | Demolition                                |           |
| Total cost of develo<br>(inclusive of GST):                    | opment \$37                                      | 74,750.00 Includes to                                                     | tal cost o | f building wor                                      | k, landscapi          | ng, road works and infrastru              | cture     |
| Description<br>of work: Ne                                     | w Dwelling                                       |                                                                           |            |                                                     |                       |                                           |           |
| Use of building: Res                                           | sidential                                        |                                                                           |            | ise of propose<br>, office, shop)                   | d building -          | – dwelling, garage, farm bui              | lding,    |
| New floor area:                                                | 146.44                                           | m <sup>2</sup> New building heig                                          | ght:       | 5,093                                               | m                     |                                           |           |
| Materials:                                                     | External walls:                                  | Brick veneer                                                              |            | Colour:                                             | TBC                   |                                           |           |
|                                                                | Roof cladding:                                   | sheet metal                                                               |            | Colour:                                             | TBC                   |                                           |           |