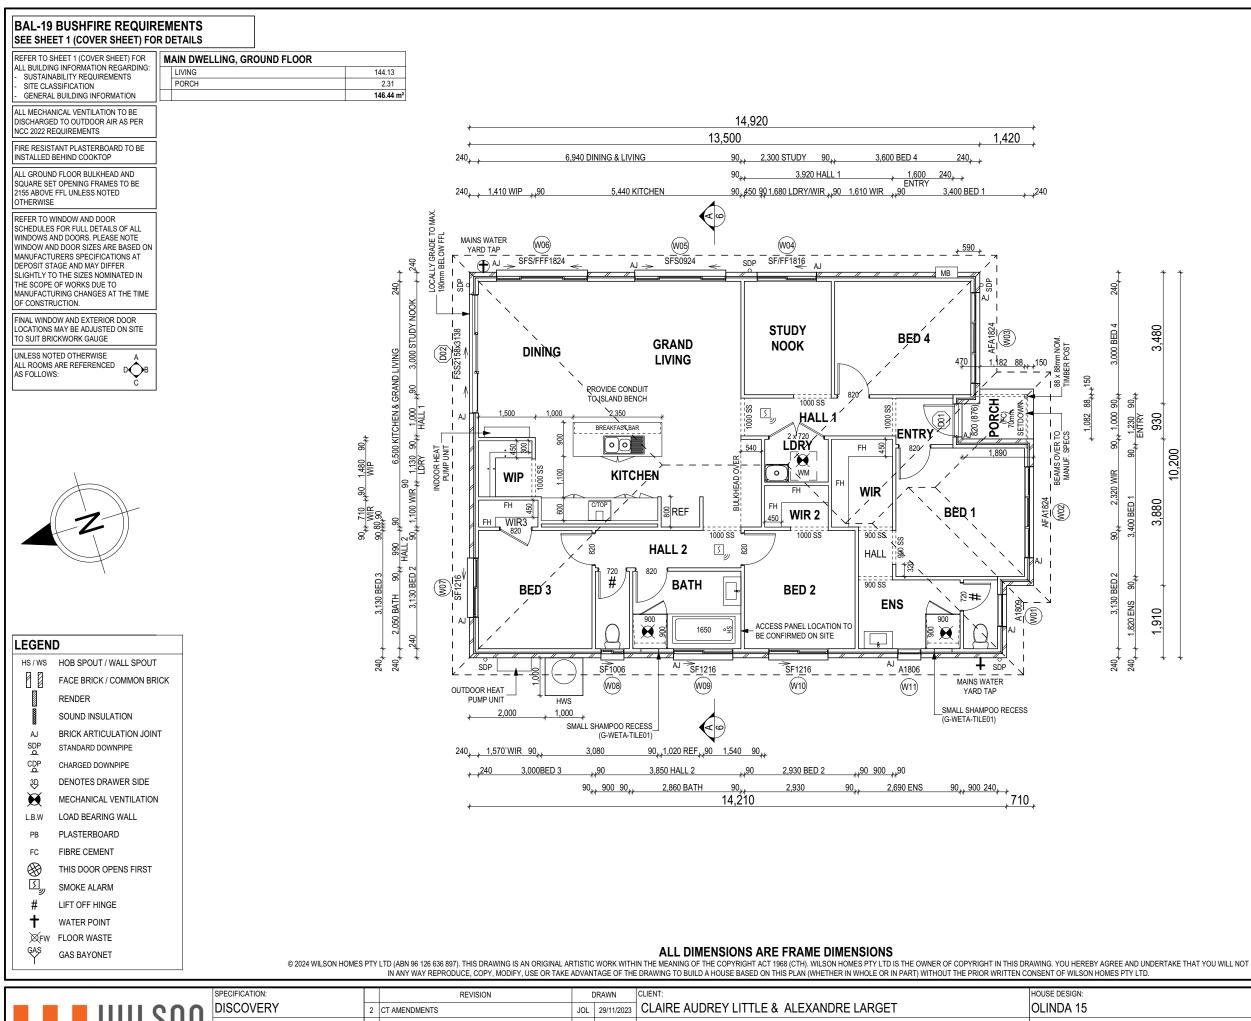

|                                                                |                                                  |                                                                           |            |                                                     |                       | OFFICE USE ONLY                           |           |
|----------------------------------------------------------------|--------------------------------------------------|---------------------------------------------------------------------------|------------|-----------------------------------------------------|-----------------------|-------------------------------------------|-----------|
| Property No:                                                   |                                                  | Assessment No:                                                            |            | [_                                                  |                       |                                           |           |
| DA\                                                            | P                                                | A\                                                                        | ]          | PC\                                                 |                       |                                           |           |
|                                                                | y received a Plann                               | n illegal building work?<br>ning Review for this proposal<br>er required? | ?          | <ul><li>❑ Yes</li><li>❑ Yes</li><li>☑ Yes</li></ul> | 5 🖸 N                 | 0                                         | ٢         |
| PROPERTY DET                                                   | AILS:                                            |                                                                           |            |                                                     |                       |                                           |           |
| Address:                                                       | 3976 Meande                                      | er Valley Road                                                            |            | Certificate                                         | e of Title:           | 182048                                    |           |
| Suburb:                                                        | <del>Exeter</del> Exton                          | 730                                                                       | 3          |                                                     | Lot No:               | 2                                         |           |
| Land area:                                                     | 7353                                             |                                                                           |            | m² / ha                                             |                       |                                           |           |
| Present use of<br>land/building:                               | Vacant land - e                                  | existing sheds                                                            |            |                                                     | (vacant,<br>commercia | residential, rural, in<br>al or forestry) | dustrial, |
| <ul><li> Does the applica</li><li> Heritage Listed F</li></ul> |                                                  | n Land or Private access via<br>Yes 🛛 No                                  | a Crow     | n Access Lie                                        | cence:                | 🗋 Yes 🛛 No                                |           |
| DETAILS OF US                                                  | E OR DEVELO                                      | PMENT:                                                                    |            |                                                     |                       |                                           |           |
| Indicate by ✓ box                                              | <ul><li>Building worl</li><li>Forestry</li></ul> | k Change of use Other                                                     |            | Subdivis                                            | sion                  | Demolition                                |           |
| Total cost of develo<br>(inclusive of GST):                    | opment \$37                                      | 74,750.00 Includes to                                                     | tal cost o | f building wor                                      | k, landscapi          | ng, road works and infrastru              | cture     |
| Description<br>of work: Ne                                     | w Dwelling                                       |                                                                           |            |                                                     |                       |                                           |           |
| Use of building: Res                                           | sidential                                        |                                                                           |            | ise of propose<br>, office, shop)                   | d building -          | – dwelling, garage, farm bui              | lding,    |
| New floor area:                                                | 146.44                                           | m <sup>2</sup> New building heig                                          | ght:       | 5,093                                               | m                     |                                           |           |
| Materials:                                                     | External walls:                                  | Brick veneer                                                              |            | Colour:                                             | TBC                   |                                           |           |
|                                                                | Roof cladding:                                   | sheet metal                                                               |            | Colour:                                             | TBC                   |                                           |           |