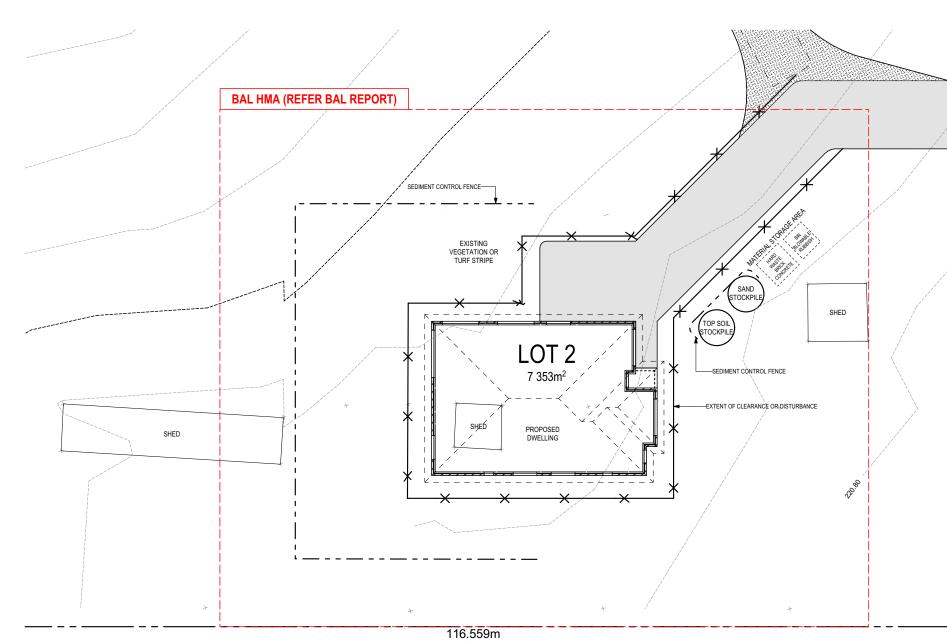

|                                                                |                                                  |                                                                           |            |                                                     |                       | OFFICE USE ONLY                           |           |
|----------------------------------------------------------------|--------------------------------------------------|---------------------------------------------------------------------------|------------|-----------------------------------------------------|-----------------------|-------------------------------------------|-----------|
| Property No:                                                   |                                                  | Assessment No:                                                            |            | [_                                                  |                       |                                           |           |
| DA\                                                            | P                                                | A\                                                                        | ]          | PC\                                                 |                       |                                           |           |
|                                                                | y received a Plann                               | n illegal building work?<br>ning Review for this proposal<br>er required? | ?          | <ul><li>❑ Yes</li><li>❑ Yes</li><li>☑ Yes</li></ul> | 5 🖸 N                 | 0                                         | ٢         |
| PROPERTY DET                                                   | AILS:                                            |                                                                           |            |                                                     |                       |                                           |           |
| Address:                                                       | 3976 Meande                                      | er Valley Road                                                            |            | Certificate                                         | e of Title:           | 182048                                    |           |
| Suburb:                                                        | <del>Exeter</del> Exton                          | 730                                                                       | 3          |                                                     | Lot No:               | 2                                         |           |
| Land area:                                                     | 7353                                             |                                                                           |            | m² / ha                                             |                       |                                           |           |
| Present use of<br>land/building:                               | Vacant land - e                                  | existing sheds                                                            |            |                                                     | (vacant,<br>commercia | residential, rural, in<br>al or forestry) | dustrial, |
| <ul><li> Does the applica</li><li> Heritage Listed F</li></ul> |                                                  | n Land or Private access via<br>Yes 🛛 No                                  | a Crow     | n Access Lie                                        | cence:                | 🗋 Yes 🛛 No                                |           |
| DETAILS OF US                                                  | E OR DEVELO                                      | PMENT:                                                                    |            |                                                     |                       |                                           |           |
| Indicate by ✓ box                                              | <ul><li>Building worl</li><li>Forestry</li></ul> | k Change of use Other                                                     |            | Subdivis                                            | sion                  | Demolition                                |           |
| Total cost of develo<br>(inclusive of GST):                    | opment \$37                                      | 74,750.00 Includes to                                                     | tal cost o | f building wor                                      | k, landscapi          | ng, road works and infrastru              | cture     |
| Description<br>of work: Ne                                     | w Dwelling                                       |                                                                           |            |                                                     |                       |                                           |           |
| Use of building: Res                                           | sidential                                        |                                                                           |            | ise of propose<br>, office, shop)                   | d building -          | – dwelling, garage, farm bui              | lding,    |
| New floor area:                                                | 146.44                                           | m <sup>2</sup> New building heig                                          | ght:       | 5,093                                               | m                     |                                           |           |
| Materials:                                                     | External walls:                                  | Brick veneer                                                              |            | Colour:                                             | TBC                   |                                           |           |
|                                                                | Roof cladding:                                   | sheet metal                                                               |            | Colour:                                             | TBC                   |                                           |           |