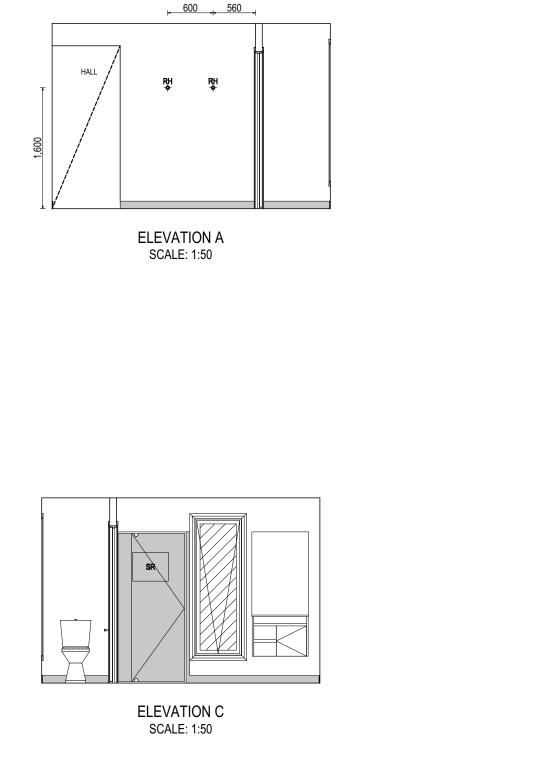

|
| ET TITLE: SHEET No.:                                                                                                           | SCALES:                     |                                                                                                                                        | 740040                                                                                                                                                                                                                                                                                                          |

SHEET No.: SCALES:

12/14 1:50

713913





**ELEVATION B** SCALE: 1:50



REFER TO THE FOLLOWING DETAILS: VANITY DETAILS G-VANI-001 WINDOW OVER BATH HOB D-WIND-ALU001 STANDARD BATH HOB D-WETA-BATH003 WET AREA TILING LAYOUTS D-WETA-TILE002 SQUARE SET WINDOWS G-WIND-SSET02 FULL HEIGHT TILING D-LINI-WETA

ENSUITE PLAN SCALE: 1:50



**ELEVATION D** SCALE: 1:50

|                                     | © 2024 WILSON HOMES PTY LTD (ABN 96 126 636 897). THIS DRAWING IS AN ORIGINAL ARTISTIC WORK WITHIN THE MEANING OF THE COPYRIGHT ACT 1968 (CTH). WILSON HOMES PTY LTD IS THE OWNER OF COPYRIGHT IN THIS DRAWING. YOU HEREBY AGREE AND UNDERTAI |
|-------------------------------------|---------------------------------------------------------------------------------------------------------------------------------------------------------------